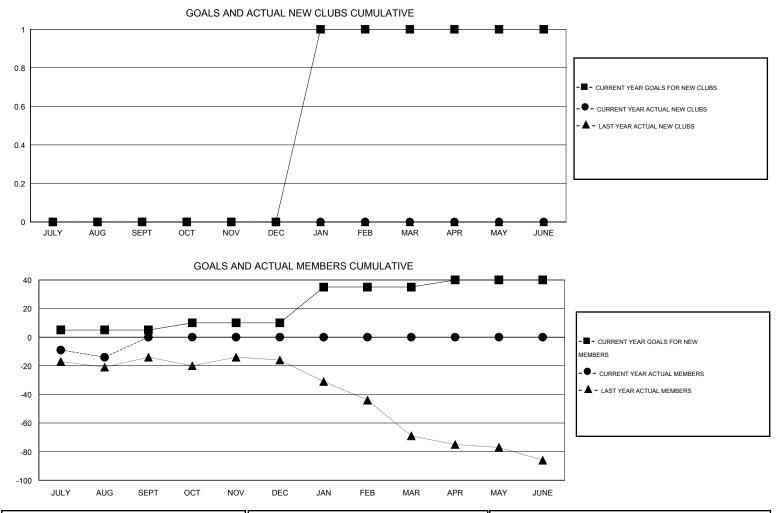

## GMT: HARVEY WHITLEY

|               |                  | Clubs            |                  |                  | Members               |                    |                                     |                    |                  |  |
|---------------|------------------|------------------|------------------|------------------|-----------------------|--------------------|-------------------------------------|--------------------|------------------|--|
|               | RESUL            | TS FOR 2016-2017 |                  |                  | RESULTS FOR 2016-2017 |                    |                                     |                    |                  |  |
| QUARTER       | NEW CLUB<br>GOAL | NEW CLUBS        | DROPPED<br>CLUBS | NET<br>GAIN/LOSS | QUARTER               | NEW MEMBER<br>GOAL | CHARTER AND<br>NEW MEMBERS<br>ADDED | DROPPED<br>MEMBERS | NET<br>GAIN/LOSS |  |
| JULY/AUG/SEPT | 0                | 0                | 0                | 0                | JULY/AUG/SEPT         | 5                  | 14                                  | 28                 | -14              |  |
| OCT/NOV/DEC   | 0                | 0                | 0                | 0                | OCT/NOV/DEC           | 5                  | 0                                   | 0                  | 0                |  |
| JAN/FEB/MAR   | 1                | 0                | 0                | 0                | JAN/FEB/MAR           | 25                 | 0                                   | 0                  | 0                |  |
| APR/MAY/JUNE  | 0                | 0                | 0                | 0                | APR/MAY/JUNE          | 5                  | 0                                   | 0                  | 0                |  |